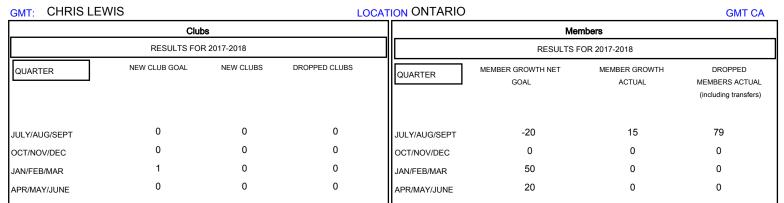

## GOALS AND ACTUAL NEW CLUBS CUMULATIVE

| DROPPED CLUBS: 0  DROPPED MEMBERS |    | 8 CLUBS OF 55 ADDED 1 OR MORE NEW MEMBERS  | GENDER DISTRIBUTION  MALE 902 (71.70%)  FEMALE 356 (28.30%)  Women Percentage Fiscal Year Goal: 30% |     |
|-----------------------------------|----|--------------------------------------------|-----------------------------------------------------------------------------------------------------|-----|
| DECEASED                          | 4  | CLICK HERE FOR CUMULATIVE  MEMBERSHIP DATA | TOTAL FAMILY UNIT MEMBERS                                                                           | 307 |
| CLUB CANCELLED                    | 0  |                                            |                                                                                                     | 160 |
| OTHER                             | 75 |                                            | FAMILY MEMBERS PAYING HALF DUES                                                                     | 160 |
| TOTAL                             | 79 |                                            |                                                                                                     |     |