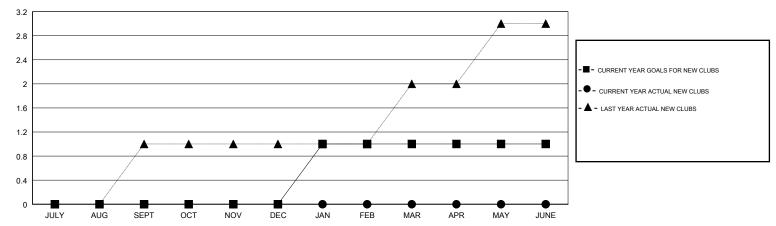

## GOALS AND ACTUAL NEW CLUBS CUMULATIVE

| DROPPED CLUBS: 0  DROPPED MEMBERS |    | 8 CLUBS OF 55 ADDED 1 OR MORE NEW MEMBERS  | GENDER DISTRIBUTION  MALE 902 (71.70%)  FEMALE 356 (28.30%)  Women Percentage Fiscal Year Goal: 30% |     |
|-----------------------------------|----|--------------------------------------------|-----------------------------------------------------------------------------------------------------|-----|
| DECEASED                          | 4  | CLICK HERE FOR CUMULATIVE  MEMBERSHIP DATA | TOTAL FAMILY UNIT MEMBERS                                                                           | 307 |
| CLUB CANCELLED                    | 0  |                                            |                                                                                                     | 160 |
| OTHER                             | 75 |                                            | FAMILY MEMBERS PAYING HALF DUES                                                                     | 160 |
| TOTAL                             | 79 |                                            |                                                                                                     |     |