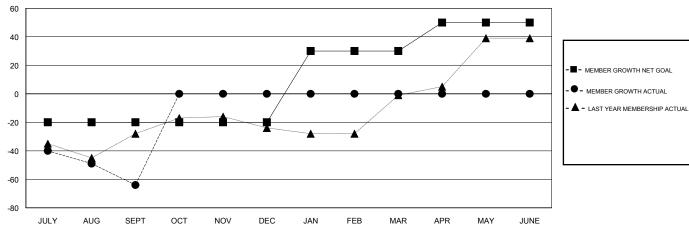

## GOALS AND ACTUAL NEW CLUBS CUMULATIVE

| DROPPED CLUBS: 0  DROPPED MEMBERS |    | 8 CLUBS OF 55 ADDED 1 OR MORE NEW MEMBERS  | GENDER DISTRIBUTION  MALE 902 (71.70%)  FEMALE 356 (28.30%)  Women Percentage Fiscal Year Goal: 30% |     |
|-----------------------------------|----|--------------------------------------------|-----------------------------------------------------------------------------------------------------|-----|
| DECEASED                          | 4  | CLICK HERE FOR CUMULATIVE  MEMBERSHIP DATA | TOTAL FAMILY UNIT MEMBERS                                                                           | 307 |
| CLUB CANCELLED                    | 0  |                                            |                                                                                                     | 160 |
| OTHER                             | 75 |                                            | FAMILY MEMBERS PAYING HALF DUES                                                                     | 160 |
| TOTAL                             | 79 |                                            |                                                                                                     |     |